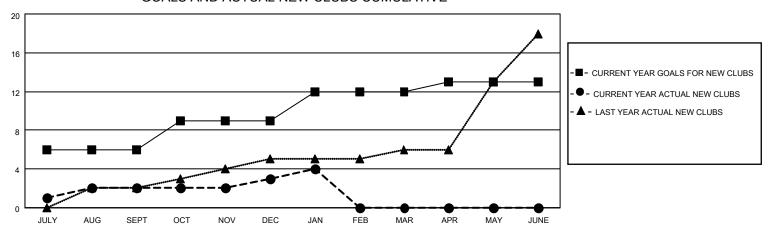

## GOALS AND ACTUAL NEW CLUBS CUMULATIVE

## MONTHLY MEMBERSHIP PROGRESS REPORT

LOCATION INDIA District 3233E2 Results as of: 1/31/2022

| Clubs RESULTS FOR 2021-2022 |   |   |    | Members RESULTS FOR 2021-2022 |     |     |     |
|-----------------------------|---|---|----|-------------------------------|-----|-----|-----|
|                             |   |   |    |                               |     |     |     |
| JULY/AUG/SEPT               | 6 | 2 | 19 | JULY/AUG/SEPT                 | 200 | 220 | 282 |
| OCT/NOV/DEC                 | 3 | 1 | 5  | OCT/NOV/DEC                   | 100 | 155 | 225 |
| JAN/FEB/MAR                 | 3 | 1 | 1  | JAN/FEB/MAR                   | 100 | 102 | 27  |
| APR/MAY/JUNE                | 1 | 0 | 0  | APR/MAY/JUNE                  | 50  | 0   | 0   |