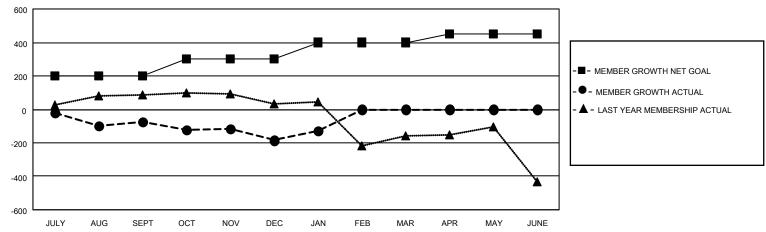

## GOALS AND ACTUAL MEMBERS CUMULATIVE

| DROPPED CLUBS: 25 |     | 70 CLUBS OF 215 ADDED 1 OR<br>MORE NEW MEMBERS | GENDER DISTRIBUTION       |                |  |
|-------------------|-----|------------------------------------------------|---------------------------|----------------|--|
|                   |     | MORE NEW MEMBERS                               | MALE                      | 3,898 (72.04%) |  |
|                   |     |                                                | FEMALE                    | 1,513 (27.96%) |  |
| DROPPED MEMBERS   |     |                                                | NON BINARY                | 0 (0.00%)      |  |
|                   |     |                                                | PREFER NOT TO ANSWER      | 0 (0.00%)      |  |
| DECEASED          | 10  |                                                |                           | ·              |  |
| CLUB CANCELLED    | 195 | CLICK HERE FOR CUMULATIVE                      | TOTAL FAMILY UNIT MEMBERS | 2,003          |  |
| OTHER             | 329 | MEMBERSHIP DATA                                |                           |                |  |
| TOTAL             | 534 |                                                | FAMILY MEMBERS PAYING HAI | LF DUES 1,123  |  |
|                   |     |                                                |                           |                |  |

## MONTHLY MEMBERSHIP PROGRESS REPORT

LOCATION INDIA District 3233E2 Results as of: 1/31/2022

| Clubs RESULTS FOR 2021-2022 |   |   |    | Members RESULTS FOR 2021-2022 |     |     |     |
|-----------------------------|---|---|----|-------------------------------|-----|-----|-----|
|                             |   |   |    |                               |     |     |     |
| JULY/AUG/SEPT               | 6 | 2 | 19 | JULY/AUG/SEPT                 | 200 | 220 | 282 |
| OCT/NOV/DEC                 | 3 | 1 | 5  | OCT/NOV/DEC                   | 100 | 155 | 225 |
| JAN/FEB/MAR                 | 3 | 1 | 1  | JAN/FEB/MAR                   | 100 | 102 | 27  |
| APR/MAY/JUNE                | 1 | 0 | 0  | APR/MAY/JUNE                  | 50  | 0   | 0   |